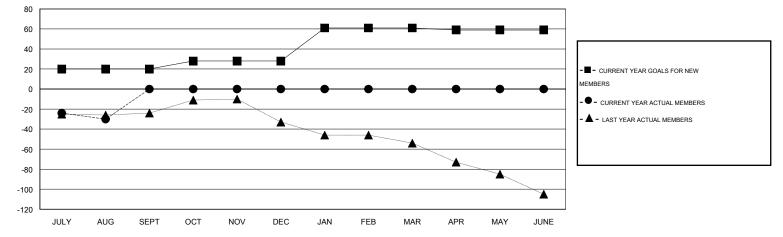

## LOCATION ALABAMA

GMT CA 1

| Clubs                 |                  |           |                  |                  | Members<br>RESULTS FOR 2016-2017 |                    |                                     |                    |                  |
|-----------------------|------------------|-----------|------------------|------------------|----------------------------------|--------------------|-------------------------------------|--------------------|------------------|
| RESULTS FOR 2016-2017 |                  |           |                  |                  |                                  |                    |                                     |                    |                  |
| QUARTER               | NEW CLUB<br>GOAL | NEW CLUBS | DROPPED<br>CLUBS | NET<br>GAIN/LOSS | QUARTER                          | NEW MEMBER<br>GOAL | CHARTER AND<br>NEW MEMBERS<br>ADDED | DROPPED<br>MEMBERS | NET<br>GAIN/LOSS |
| JULY/AUG/SEPT         | 1                | 0         | 0                | 0                | JULY/AUG/SEPT                    | 20                 | 16                                  | 46                 | -30              |
| OCT/NOV/DEC           | 0                | 0         | 0                | 0                | OCT/NOV/DEC                      | 8                  | 0                                   | 0                  | 0                |
| JAN/FEB/MAR           | 1                | 0         | 0                | 0                | JAN/FEB/MAR                      | 33                 | 0                                   | 0                  | 0                |
| APR/MAY/JUNE          | 0                | 0         | 0                | 0                | APR/MAY/JUNE                     | -2                 | 0                                   | 0                  | 0                |